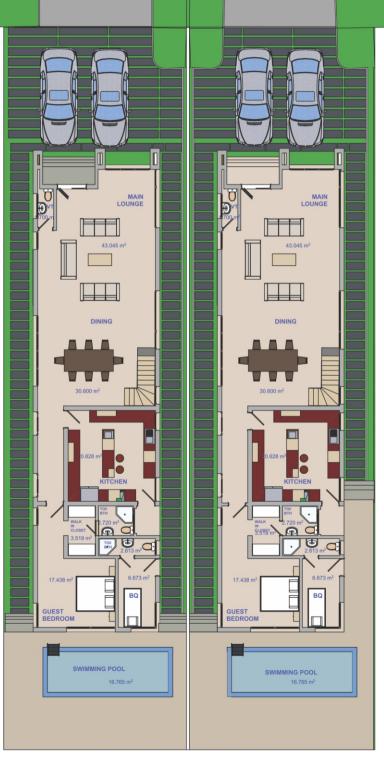

**GROUND FLOOR PLAN** 

**FIRST FLOOR PLAN** 

**PENT FLOOR PLAN** 

**VENICE VILLA** is situated in a prime location within the prestigious Diamond Estate, offering proximity to key landmarks such as Emperor Estate, Giwa Water Park, Novare Shopping Mall, and Foutain Spring Estate, among others. This desirable neighborhood ensures convenience, access to essential amenities, and a vibrant lifestyle for residents.