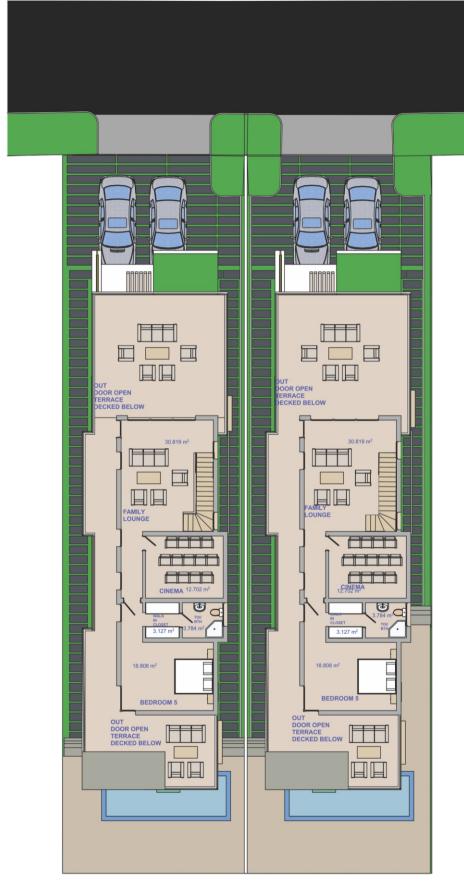

**GROUND FLOOR PLAN** 

**FIRST FLOOR PLAN** 

**PENT FLOOR PLAN** 

**VENICE VILLA** is situated in a prime location within the prestigious Diamond Estate, offering proximity to key landmarks such as Emperor Estate, Giwa Water Park, Novare Shopping Mall, and Foutain Spring Estate, among others. This desirable neighborhood ensures convenience, access to essential amenities, and a vibrant lifestyle for residents.