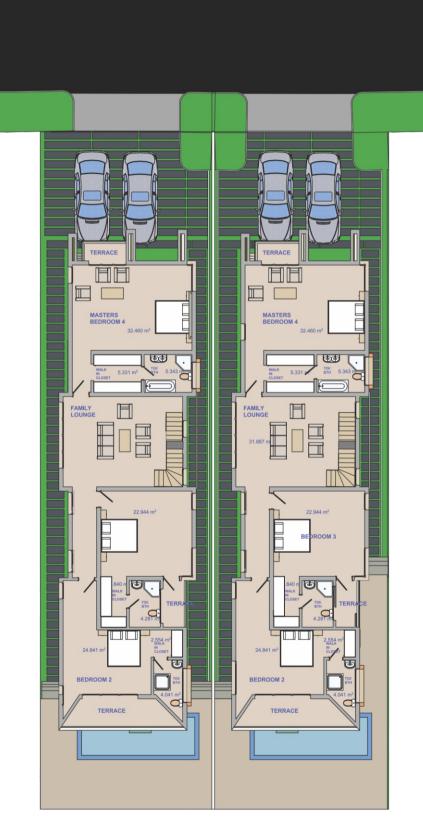

**GROUND FLOOR PLAN** 

**FIRST FLOOR PLAN** 

**PENT FLOOR PLAN** 

**VENICE VILLA** is situated in a prime location within the prestigious Diamond Estate, offering proximity to key landmarks such as Emperor Estate, Giwa Water Park, Novare Shopping Mall, and Foutain Spring Estate, among others. This desirable neighborhood ensures convenience, access to essential amenities, and a vibrant lifestyle for residents.