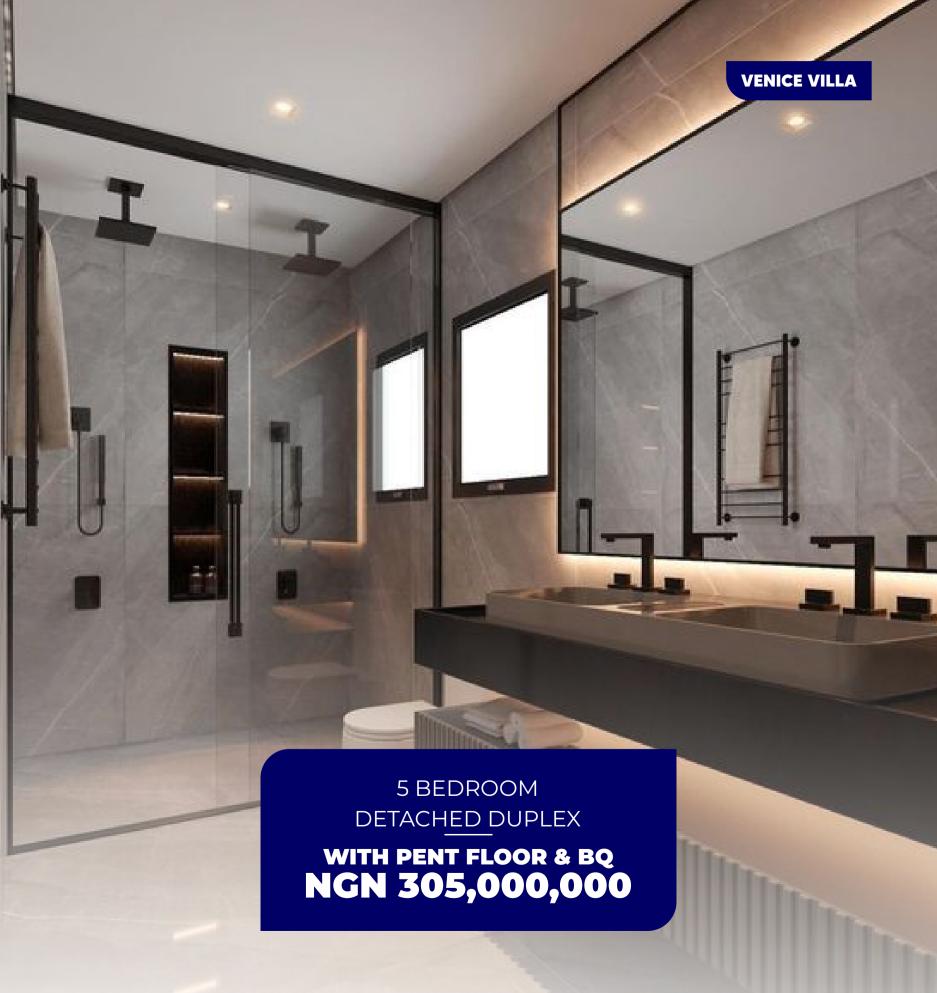

### 5 BEDROOM DETACHED DUPLEX WITH PENT FLOOR & BQ

#### **Property Specifications**

5 Bedroom detached Duplex with pent floor and BQ

#### **Property Details**

Property Name Venice Villa

Product Name 5 Bedroom Detached Duplex with Pent Floor & BQ

Property Status Off-plan

Anticipated Completion Date June 2025

Gross Price NGN 305,000,000

VAT NGN 0.00