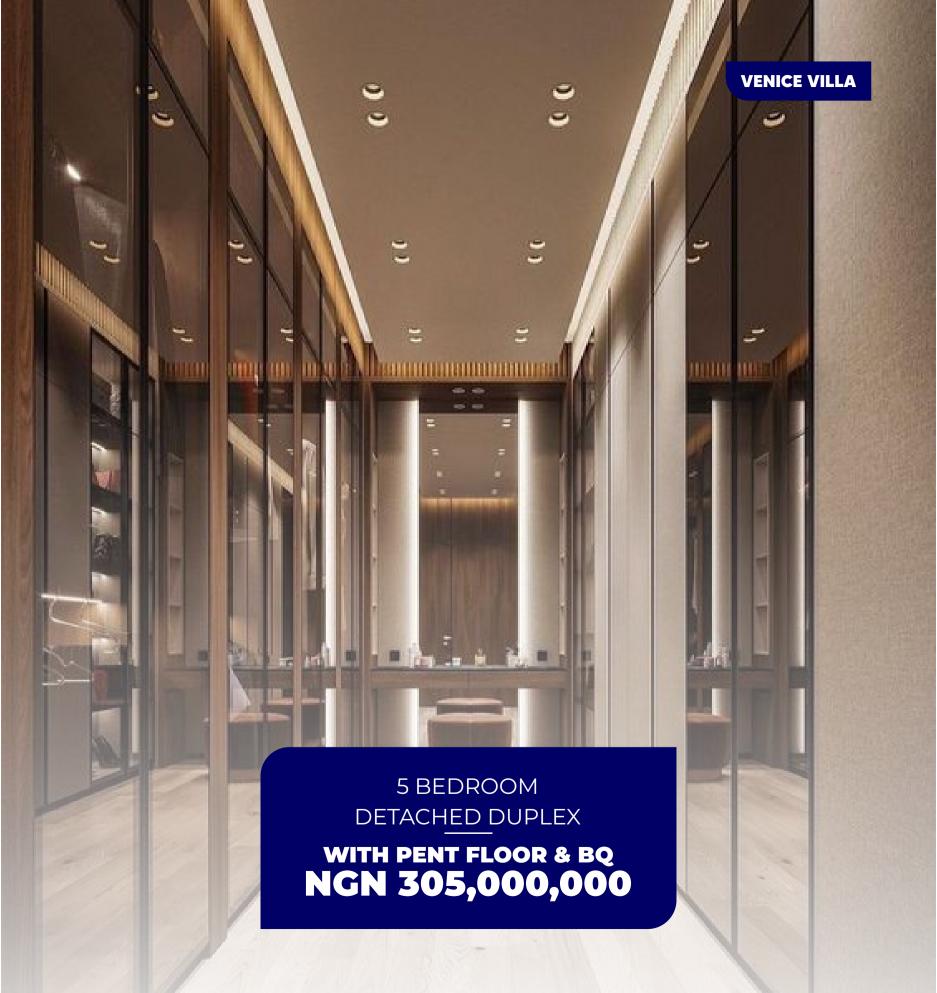

### 5 BEDROOM DETACHED DUPLEX WITH PENT FLOOR & BQ

#### **Property Specifications**

5 Bedroom detached Duplex with pent floor and BQ

#### **Property Details**

Property Name Venice Villa

Product Name 5 Bedroom Detached Duplex with Pent Floor & BQ

Property Status Off-plan

Anticipated Completion Date June 2025

Gross Price NGN 305,000,000

VAT NGN 0.00